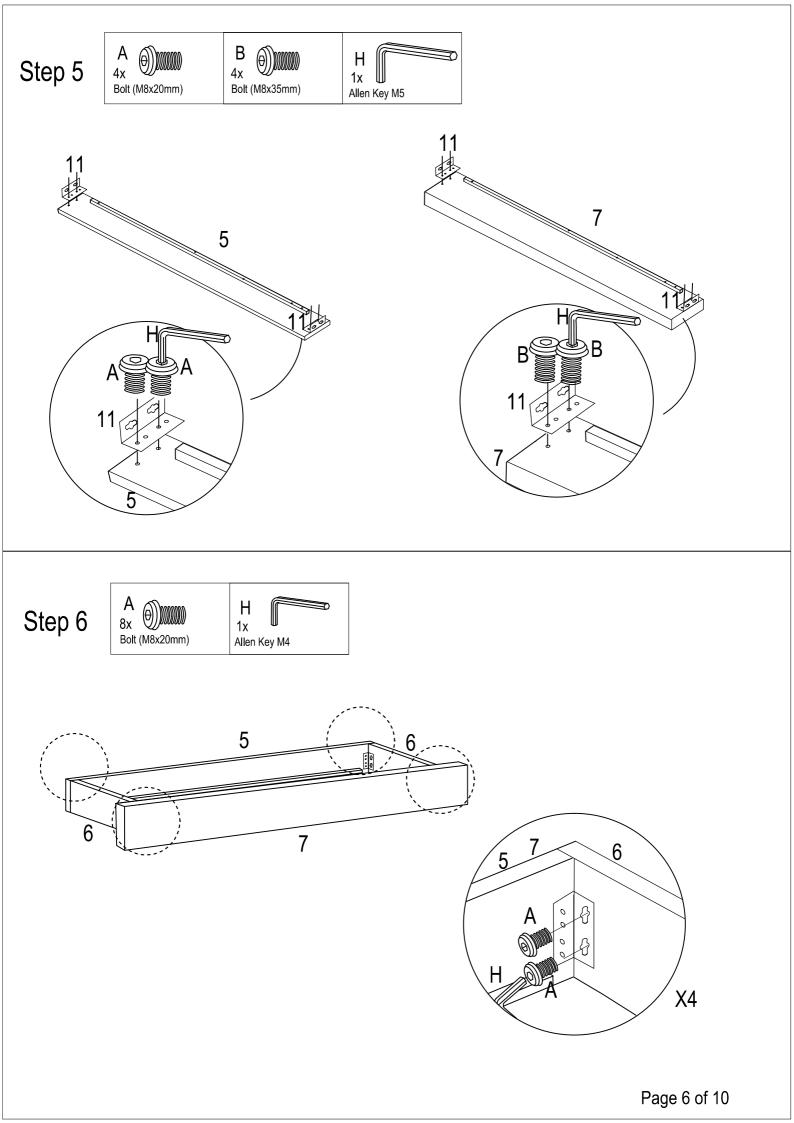

## Parts

| Ref. | Description          | Qty |
|------|----------------------|-----|
| 1    | Backrest Panel       | 1   |
| 2    | Armrest (Left)       | 1   |
| 3    | Armrest (Right)      | 1   |
| 4    | Upper Side Rail      | 1   |
| 5    | Bottom Back Panel    | 1   |
| 6    | Bottom Side Panels   | 2   |
| 7    | Bottom Front Panel   | 1   |
| 8    | Flat Slat            | 22  |
| 9    | Feet                 | 4   |
| 10   | Wheels               | 4   |
| 11   | Connection Plate     | 8   |
| 12   | Wooden Block         | 4   |
| 13   | Safety Lock          | 4   |
| 14   | Metal Side Bar (L)   | 2   |
| 15   | Metal Side Bar (R)   | 2   |
| 16   | Metal Horizontal Bar | 2   |

## Fittings

| Ref. | Description      |            | Qty |
|------|------------------|------------|-----|
| А    | Bolt (M8x20mm)   | )          | 20  |
| В    | Bolt (M8x35mm)   | 0          | 32  |
| С    | Bolt (M8x55mm)   |            | 6   |
| D    | Bolt (M8x75mm)   | $(\Theta)$ | 8   |
| Е    | Washer (M8x20mm) | $\bigcirc$ | 6   |
| F    | Screw (M4x20mm)  |            | 16  |
| G    | Screw (M4x35mm)  |            | 16  |
| Н    | Allen Key M5     |            | 1   |