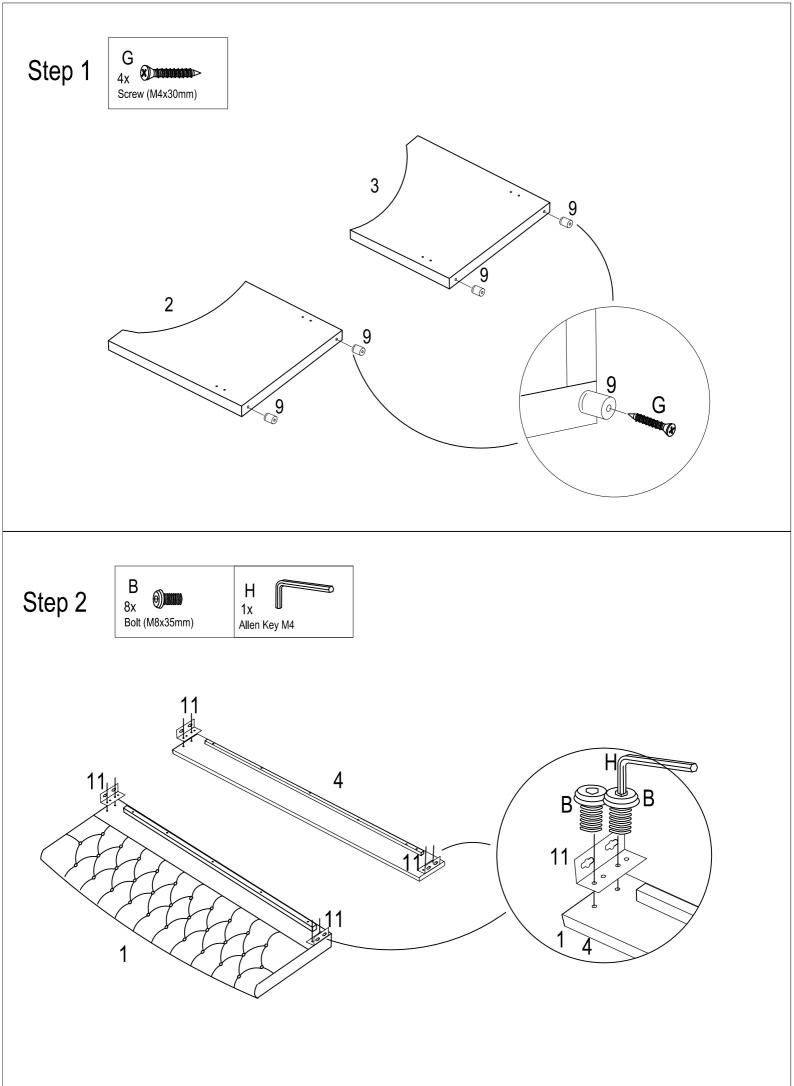

## Fittings

| Ref. | Description      |            | Qty |
|------|------------------|------------|-----|
| А    | Bolt (M8x20mm)   | )          | 20  |
| В    | Bolt (M8x35mm)   | 0          | 32  |
| С    | Bolt (M8x55mm)   |            | 6   |
| D    | Bolt (M8x75mm)   | $(\Theta)$ | 8   |
| Е    | Washer (M8x20mm) | $\bigcirc$ | 6   |
| F    | Screw (M4x20mm)  |            | 16  |
| G    | Screw (M4x35mm)  |            | 16  |
| Н    | Allen Key M5     |            | 1   |