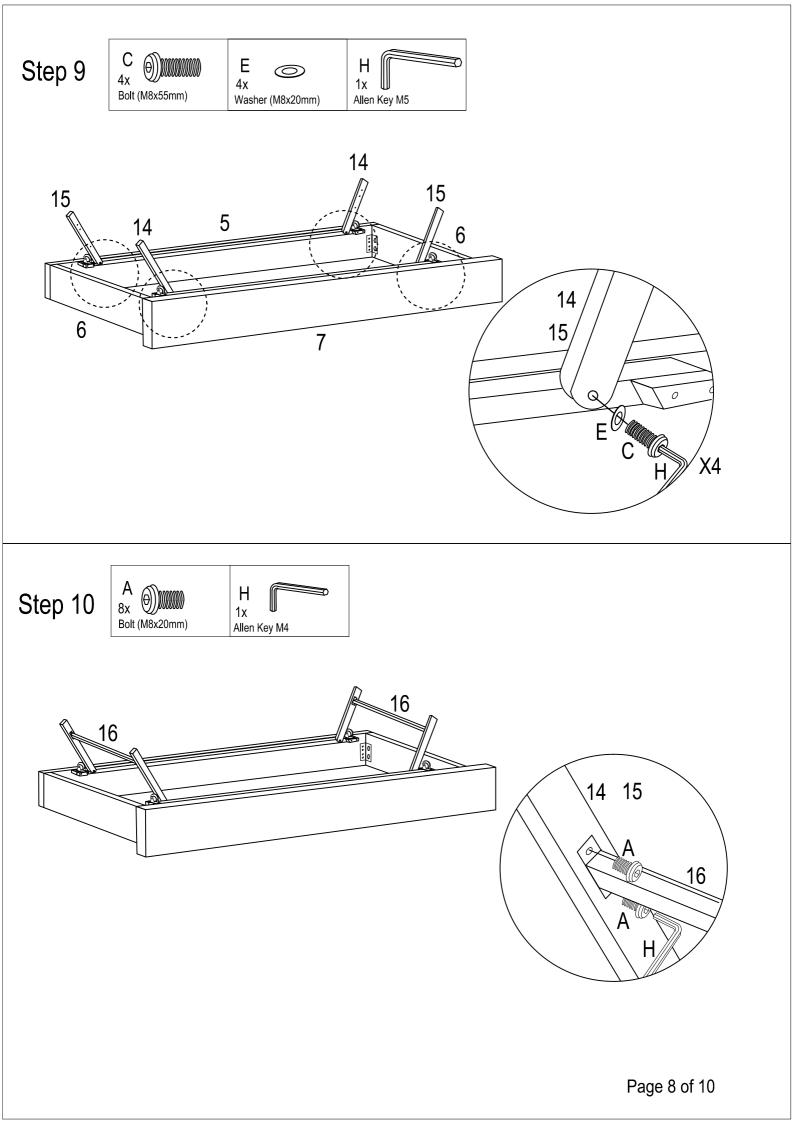

## Parts

| Ref. | Description          | Qty |
|------|----------------------|-----|
| 1    | Backrest Panel       | 1   |
| 2    | Armrest (Left)       | 1   |
| 3    | Armrest (Right)      | 1   |
| 4    | Upper Side Rail      | 1   |
| 5    | Bottom Back Panel    | 1   |
| 6    | Bottom Side Panels   | 2   |
| 7    | Bottom Front Panel   | 1   |
| 8    | Flat Slat            | 22  |
| 9    | Feet                 | 4   |
| 10   | Wheels               | 4   |
| 11   | Connection Plate     | 8   |
| 12   | Wooden Block         | 4   |
| 13   | Safety Lock          | 4   |
| 14   | Metal Side Bar (L)   | 2   |
| 15   | Metal Side Bar (R)   | 2   |
| 16   | Metal Horizontal Bar | 2   |

## Fittings

| Ref. | Description      |            | Qty |
|------|------------------|------------|-----|
| А    | Bolt (M8x20mm)   | )          | 20  |
| В    | Bolt (M8x35mm)   | 0          | 32  |
| С    | Bolt (M8x55mm)   |            | 6   |
| D    | Bolt (M8x75mm)   | $(\Theta)$ | 8   |
| Е    | Washer (M8x20mm) | $\bigcirc$ | 6   |
| F    | Screw (M4x20mm)  |            | 16  |
| G    | Screw (M4x35mm)  |            | 16  |
| Н    | Allen Key M5     |            | 1   |