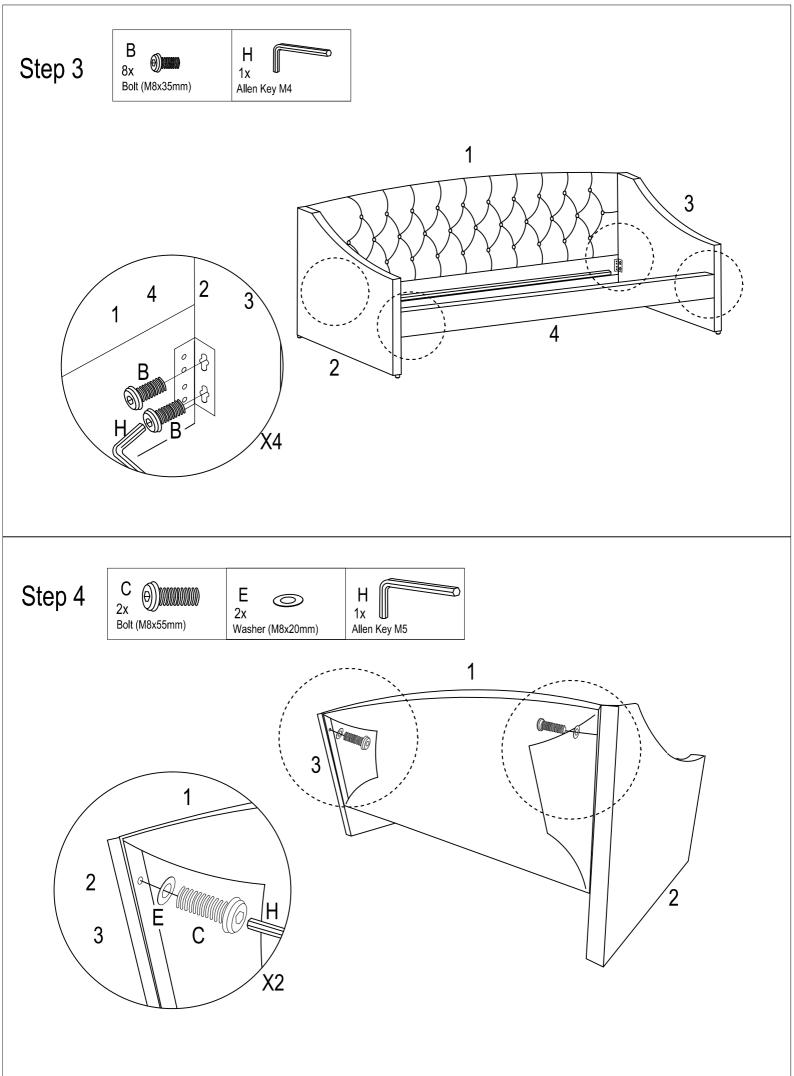

## Parts

| Ref. | Description          | Qty |
|------|----------------------|-----|
| 1    | Backrest Panel       | 1   |
| 2    | Armrest (Left)       | 1   |
| 3    | Armrest (Right)      | 1   |
| 4    | Upper Side Rail      | 1   |
| 5    | Bottom Back Panel    | 1   |
| 6    | Bottom Side Panels   | 2   |
| 7    | Bottom Front Panel   | 1   |
| 8    | Flat Slat            | 22  |
| 9    | Feet                 | 4   |
| 10   | Wheels               | 4   |
| 11   | Connection Plate     | 8   |
| 12   | Wooden Block         | 4   |
| 13   | Safety Lock          | 4   |
| 14   | Metal Side Bar (L)   | 2   |
| 15   | Metal Side Bar (R)   | 2   |
| 16   | Metal Horizontal Bar | 2   |

## Fittings

| Ref. | Description      |            | Qty |
|------|------------------|------------|-----|
| А    | Bolt (M8x20mm)   | )          | 20  |
| В    | Bolt (M8x35mm)   | 0          | 32  |
| С    | Bolt (M8x55mm)   |            | 6   |
| D    | Bolt (M8x75mm)   | $(\Theta)$ | 8   |
| Е    | Washer (M8x20mm) | $\bigcirc$ | 6   |
| F    | Screw (M4x20mm)  |            | 16  |
| G    | Screw (M4x35mm)  |            | 16  |
| Н    | Allen Key M5     |            | 1   |