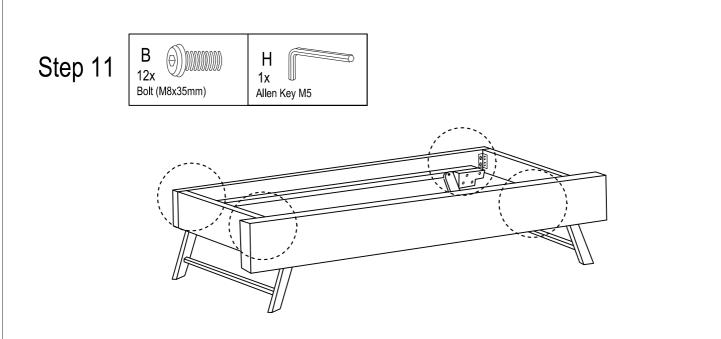

## Parts

| Ref. | Description          | Qty |
|------|----------------------|-----|
| 1    | Backrest Panel       | 1   |
| 2    | Armrest (Left)       | 1   |
| 3    | Armrest (Right)      | 1   |
| 4    | Upper Side Rail      | 1   |
| 5    | Bottom Back Panel    | 1   |
| 6    | Bottom Side Panels   | 2   |
| 7    | Bottom Front Panel   | 1   |
| 8    | Flat Slat            | 22  |
| 9    | Feet                 | 4   |
| 10   | Wheels               | 4   |
| 11   | Connection Plate     | 8   |
| 12   | Wooden Block         | 4   |
| 13   | Safety Lock          | 4   |
| 14   | Metal Side Bar (L)   | 2   |
| 15   | Metal Side Bar (R)   | 2   |
| 16   | Metal Horizontal Bar | 2   |

## Fittings

| Ref. | Description      |            | Qty |
|------|------------------|------------|-----|
| А    | Bolt (M8x20mm)   | )          | 20  |
| В    | Bolt (M8x35mm)   | 0          | 32  |
| С    | Bolt (M8x55mm)   |            | 6   |
| D    | Bolt (M8x75mm)   | $(\Theta)$ | 8   |
| Е    | Washer (M8x20mm) | $\bigcirc$ | 6   |
| F    | Screw (M4x20mm)  |            | 16  |
| G    | Screw (M4x35mm)  |            | 16  |
| Н    | Allen Key M5     |            | 1   |