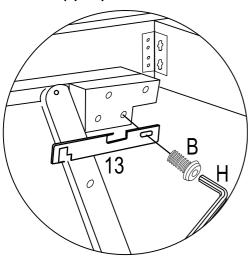

## Parts

| Ref. | Description          | Qty |
|------|----------------------|-----|
| 1    | Backrest Panel       | 1   |
| 2    | Armrest (Left)       | 1   |
| 3    | Armrest (Right)      | 1   |
| 4    | Upper Side Rail      | 1   |
| 5    | Bottom Back Panel    | 1   |
| 6    | Bottom Side Panels   | 2   |
| 7    | Bottom Front Panel   | 1   |
| 8    | Flat Slat            | 22  |
| 9    | Feet                 | 4   |
| 10   | Wheels               | 4   |
| 11   | Connection Plate     | 8   |
| 12   | Wooden Block         | 4   |
| 13   | Safety Lock          | 4   |
| 14   | Metal Side Bar (L)   | 2   |
| 15   | Metal Side Bar (R)   | 2   |
| 16   | Metal Horizontal Bar | 2   |

## Fittings

| Ref. | Description      |            | Qty |
|------|------------------|------------|-----|
| А    | Bolt (M8x20mm)   | )          | 20  |
| В    | Bolt (M8x35mm)   | 0          | 32  |
| С    | Bolt (M8x55mm)   |            | 6   |
| D    | Bolt (M8x75mm)   | $(\Theta)$ | 8   |
| Е    | Washer (M8x20mm) | $\bigcirc$ | 6   |
| F    | Screw (M4x20mm)  |            | 16  |
| G    | Screw (M4x35mm)  |            | 16  |
| Н    | Allen Key M5     |            | 1   |