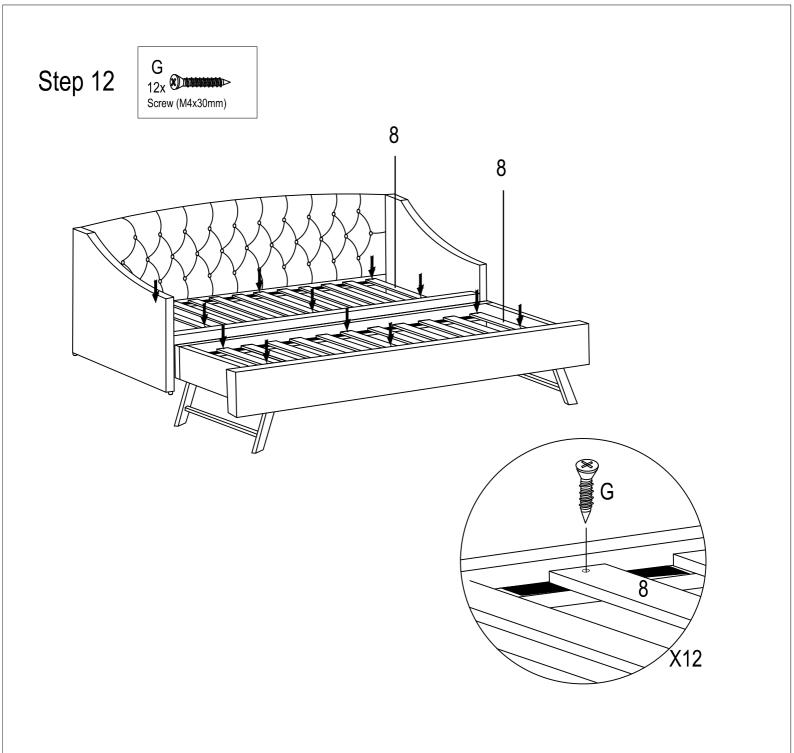

## Parts

| Ref. | Description          | Qty |
|------|----------------------|-----|
| 1    | Backrest Panel       | 1   |
| 2    | Armrest (Left)       | 1   |
| 3    | Armrest (Right)      | 1   |
| 4    | Upper Side Rail      | 1   |
| 5    | Bottom Back Panel    | 1   |
| 6    | Bottom Side Panels   | 2   |
| 7    | Bottom Front Panel   | 1   |
| 8    | Flat Slat            | 22  |
| 9    | Feet                 | 4   |
| 10   | Wheels               | 4   |
| 11   | Connection Plate     | 8   |
| 12   | Wooden Block         | 4   |
| 13   | Safety Lock          | 4   |
| 14   | Metal Side Bar (L)   | 2   |
| 15   | Metal Side Bar (R)   | 2   |
| 16   | Metal Horizontal Bar | 2   |

## Fittings

| Ref. | Description      |            | Qty |
|------|------------------|------------|-----|
| А    | Bolt (M8x20mm)   | )          | 20  |
| В    | Bolt (M8x35mm)   | 0          | 32  |
| С    | Bolt (M8x55mm)   |            | 6   |
| D    | Bolt (M8x75mm)   | $(\Theta)$ | 8   |
| Е    | Washer (M8x20mm) | $\bigcirc$ | 6   |
| F    | Screw (M4x20mm)  |            | 16  |
| G    | Screw (M4x35mm)  |            | 16  |
| Н    | Allen Key M5     |            | 1   |