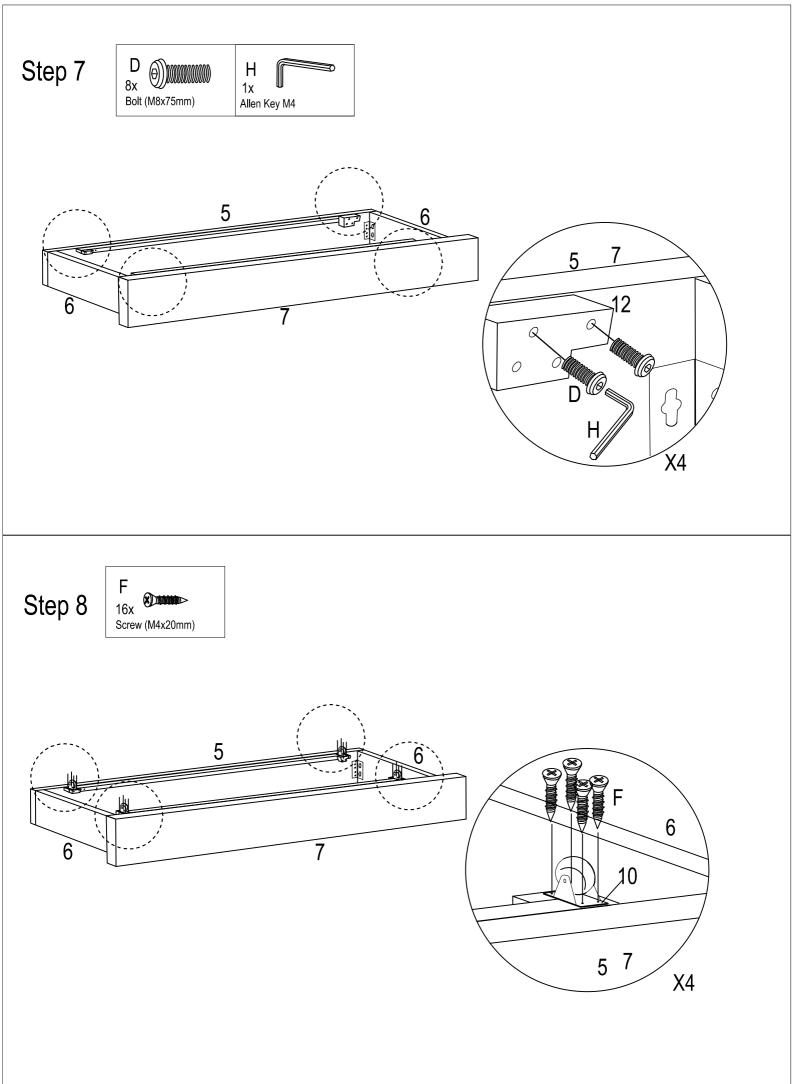

## Parts

| Ref. | Description          | Qty |
|------|----------------------|-----|
| 1    | Backrest Panel       | 1   |
| 2    | Armrest (Left)       | 1   |
| 3    | Armrest (Right)      | 1   |
| 4    | Upper Side Rail      | 1   |
| 5    | Bottom Back Panel    | 1   |
| 6    | Bottom Side Panels   | 2   |
| 7    | Bottom Front Panel   | 1   |
| 8    | Flat Slat            | 22  |
| 9    | Feet                 | 4   |
| 10   | Wheels               | 4   |
| 11   | Connection Plate     | 8   |
| 12   | Wooden Block         | 4   |
| 13   | Safety Lock          | 4   |
| 14   | Metal Side Bar (L)   | 2   |
| 15   | Metal Side Bar (R)   | 2   |
| 16   | Metal Horizontal Bar | 2   |

## Fittings

| Ref. | Description      |            | Qty |
|------|------------------|------------|-----|
| А    | Bolt (M8x20mm)   | )          | 20  |
| В    | Bolt (M8x35mm)   | 0          | 32  |
| С    | Bolt (M8x55mm)   |            | 6   |
| D    | Bolt (M8x75mm)   | $(\Theta)$ | 8   |
| Е    | Washer (M8x20mm) | $\bigcirc$ | 6   |
| F    | Screw (M4x20mm)  |            | 16  |
| G    | Screw (M4x35mm)  |            | 16  |
| Н    | Allen Key M5     |            | 1   |