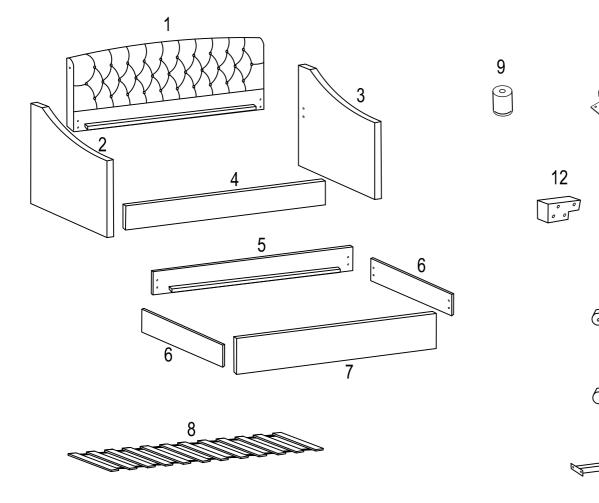

## Parts

| Ref. | Description          | Qty |
|------|----------------------|-----|
| 1    | Backrest Panel       | 1   |
| 2    | Armrest (Left)       | 1   |
| 3    | Armrest (Right)      | 1   |
| 4    | Upper Side Rail      | 1   |
| 5    | Bottom Back Panel    | 1   |
| 6    | Bottom Side Panels   | 2   |
| 7    | Bottom Front Panel   | 1   |
| 8    | Flat Slat            | 22  |
| 9    | Feet                 | 4   |
| 10   | Wheels               | 4   |
| 11   | Connection Plate     | 8   |
| 12   | Wooden Block         | 4   |
| 13   | Safety Lock          | 4   |
| 14   | Metal Side Bar (L)   | 2   |
| 15   | Metal Side Bar (R)   | 2   |
| 16   | Metal Horizontal Bar | 2   |