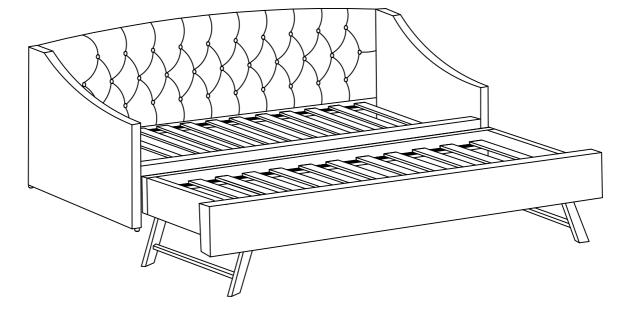

Larger items may require two people.

#### Health & Safety

- Keep Kids & Pets Away Ensure a safe workspace.
- Lift Safely Avoid strain; lift with care or get assistance.
- Wear Protection Gloves help prevent injuries.
- Secure Loose Clothing Avoid anything that could get caught.
- Handle Small Parts Carefully Keep screws and fittings away from children.
- Dispose of Packaging Safely Recycle and keep plastic bags out of reach.

# ASSEMBLY INSTRUCTION AURORA DAYBED (POP-UP TRUNDLE)

#### **IMPORTANT**

Please inspect all items carefully before assembling. If for any reason you need to return this item, you must return in its original packaging. Assembled item(s) cannot be returned.

Minimum no. of people recommended to assemble this product:





Approximate time to assemble this product



## Parts



| Ref. | Description          | Qty |
|------|----------------------|-----|
| 1    | Backrest Panel       | 1   |
| 2    | Armrest (Left)       | 1   |
| 3    | Armrest (Right)      | 1   |
| 4    | Upper Side Rail      | 1   |
| 5    | Bottom Back Panel    | 1   |
| 6    | Bottom Side Panels   | 2   |
| 7    | Bottom Front Panel   | 1   |
| 8    | Flat Slat            | 22  |
| 9    | Feet                 | 4   |
| 10   | Wheels               | 4   |
| 11   | Connection Plate     | 8   |
| 12   | Wooden Block         | 4   |
| 13   | Safety Lock          | 4   |
| 14   | Metal Side Bar (L)   | 2   |
| 15   | Metal Side Bar (R)   | 2   |
| 16   | Metal Horizontal Bar | 2   |

11 ••••

13

0

14

15

 $\neg$ 

16

10

R

## Fittings

| Ref. | Description      |            | Qt