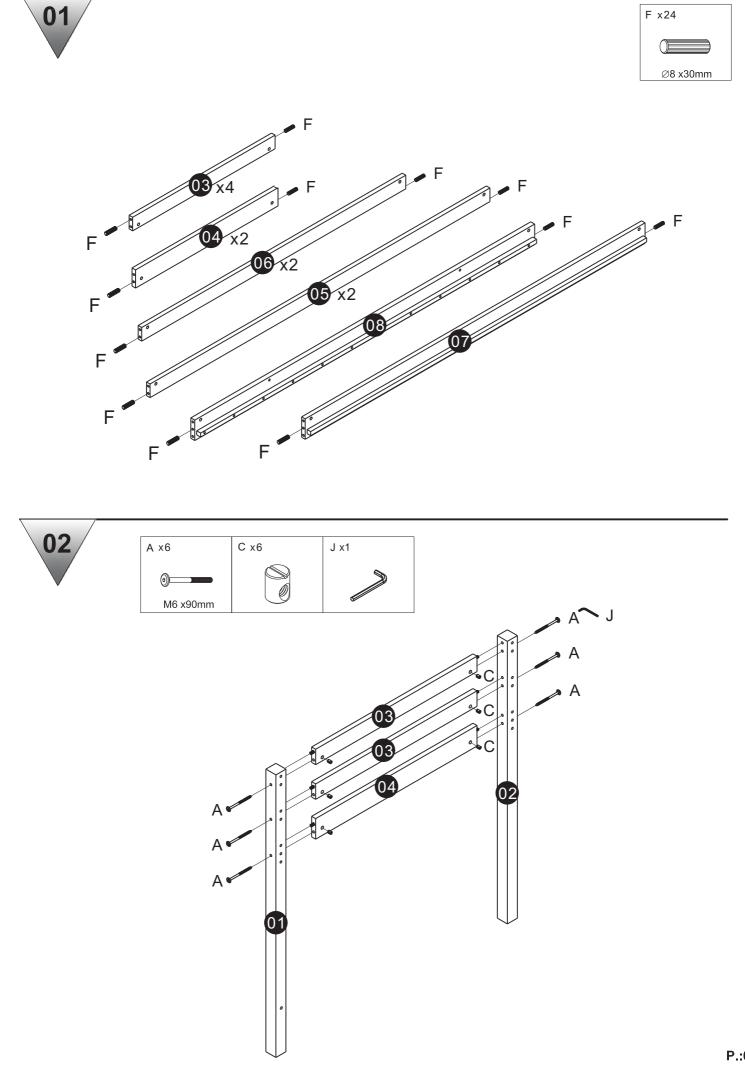

## Millie & Jones.

## Assembly Guide

## **Before Assembly**

- Check Parts Unpack and ensure all parts are included and undamaged.
- Read Instructions Review the guide fully before starting.
- Prepare the Space Clear the area and assemble on a soft surface to prevent damage.
- Gather Tools Use only the recommended tools.
- Get Help Larger items may require two people.

## Health & Safety

- Keep Kids & Pets Away Ensure a safe workspace.
- Lift Safely Avoid strain; lift with care or get assistance.
- Wear Protection Gloves help prevent injuries.
- Secure Loose Clothing Avoid anything that could get caught.
- Handle Small Parts Carefully Keep screws and fittings away from children.
- Dispose of Packaging Safely Recycle and keep plastic bags out of reach.















07

Press the middle of the bed sides and tighten the screw first!!!

| l x28    |
|----------|
|          |
| Ø4 x30mm |