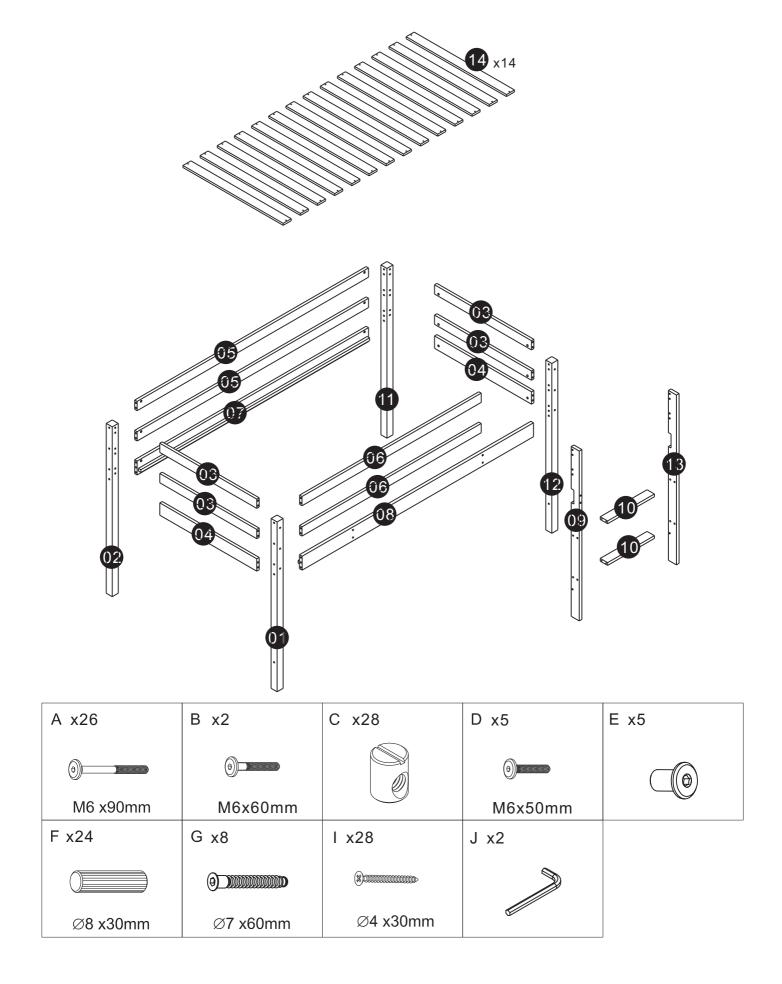

## Millie & Jones.

## Assembly Guide

## **Before Assembly**

- Check Parts Unpack and ensure all parts are included and undamaged.
- Read Instructions Review the guide fully before starting.
- Prepare the Space Clear the area and assemble on a soft surface to prevent damage.
- Gather Tools Use only the recommended tools.
- Get Help Larger items may require two people.

## Health & Safety

- Keep Kids & Pets Away Ensure a safe workspace.
- Lift Safely Avoid strain; lift with care or get assistance.
- Wear Protection Gloves help prevent injuries.
- Secure Loose Clothing Avoid anything that could get caught.
- Handle Small Parts Carefully Keep screws and fittings away from children.
- Dispose of Packaging Safely Recycle and keep plastic bags out of reach.















07

Press the middle of the bed sides and tighten the screw first!!!

| l x28    |
|----------|
|          |
| Ø4 x30mm |