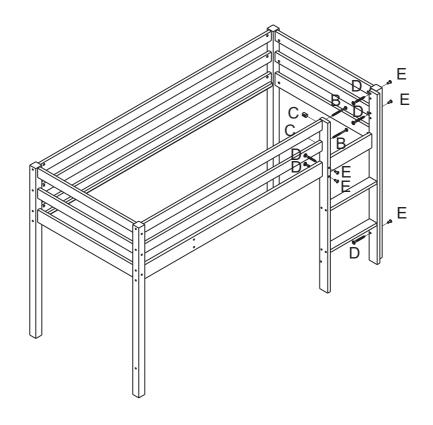

07

Press the middle of the bed sides and tighten the screw first!!!

| l x28    |
|----------|
|          |
| Ø4 x30mm |