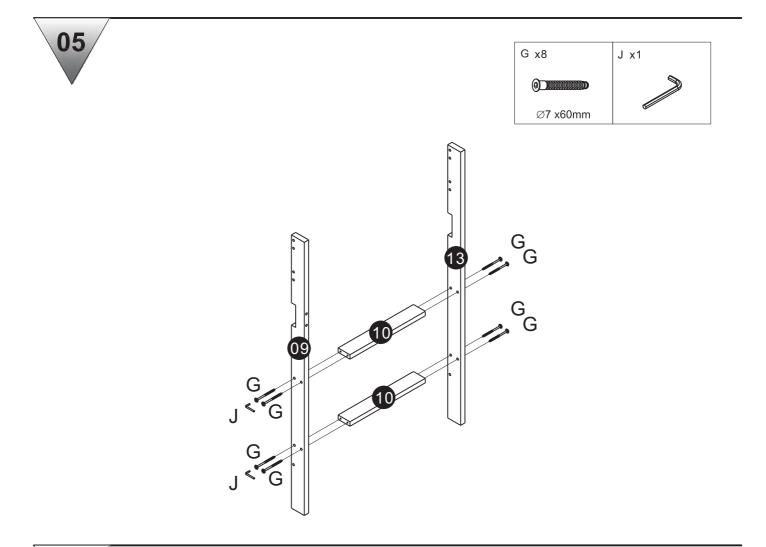

07

Press the middle of the bed sides and tighten the screw first!!!

| l x28    |
|----------|
|          |
| Ø4 x30mm |