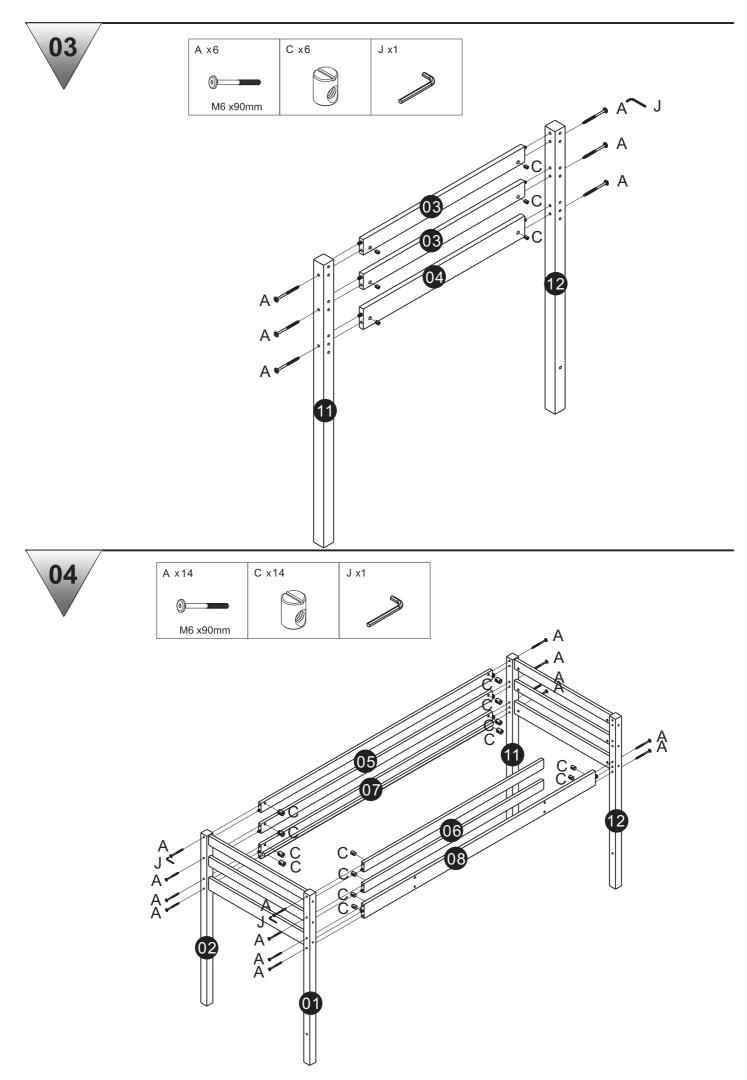

## Millie & Jones.

## Assembly Guide

## **Before Assembly**

- Check Parts Unpack and ensure all parts are included and undamaged.
- Read Instructions Review the guide fully before starting.
- Prepare the Space Clear the area and assemble on a soft surface to prevent damage.
- Gather Tools Use only the recommended tools.
- Get Help Larger items may require two people.

## Health & Safety

- Keep Kids & Pets Away Ensure a safe workspace.
- Lift Safely Avoid strain; lift with care or get assistance.
- Wear Protection Gloves help prevent injuries.
- Secure Loose Clothing Avoid anything that could get caught.
- Handle Small Parts Carefully Keep screws and fittings away from children.
- Dispose of Packaging Safely Recycle and keep plastic bags out of reach.















07

Press the middle of the bed sides and tighten the screw first!!!

| l x28    |
|----------|
|          |
| Ø4 x30mm |