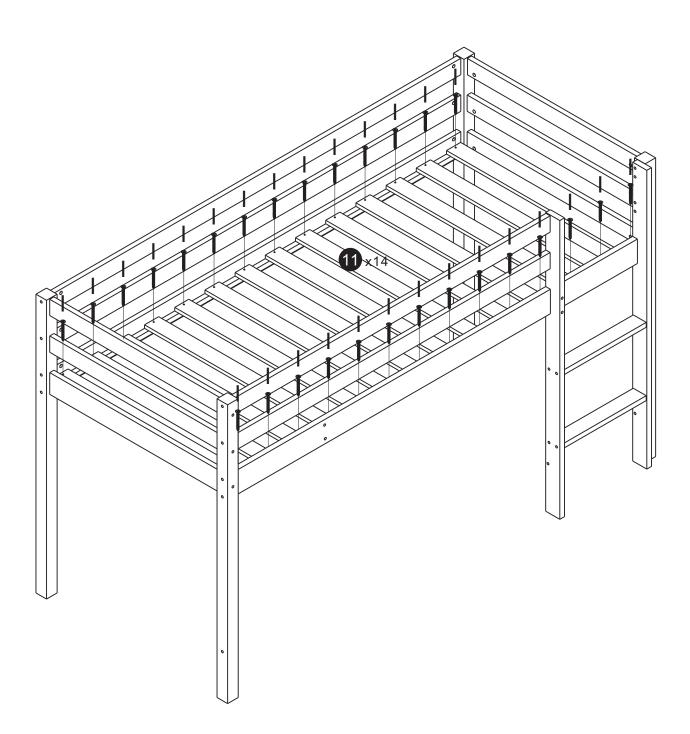

07

Press the middle of the bed sides and tighten the screw first!!!

| l x28    |
|----------|
|          |
| Ø4 x30mm |